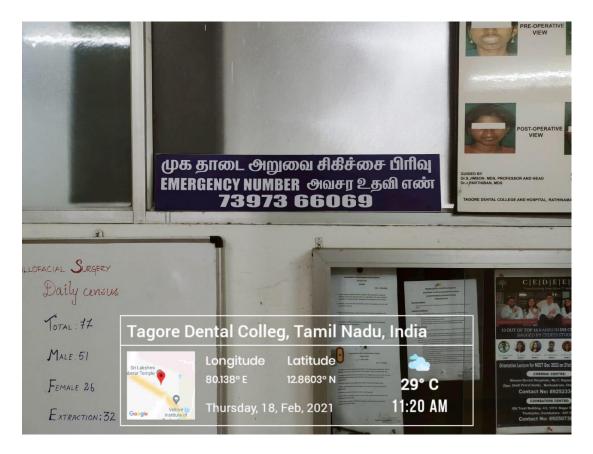

## **EMERGENCY CONTACT NUMBER DISPLAYED IN COLLEGE**

## **EMERGENCY CONTACT NUMBER FOR REGIONAL PEOPLE**

Tagore dental college and hospital offers the facility of emergency contact number which helps regional people to get immediate help in case of any emergency. Tagore dental college and hospital provides emergency ambulance number which can be contacted at any time. This emergency numbers are utilized by rural people to obtain medical facilities. Tagore dental college and hospital provide anti tobacco counselling which can be contacted through anti tobacco counselling contact number. This helps the tobacco users to get rid of the habit.