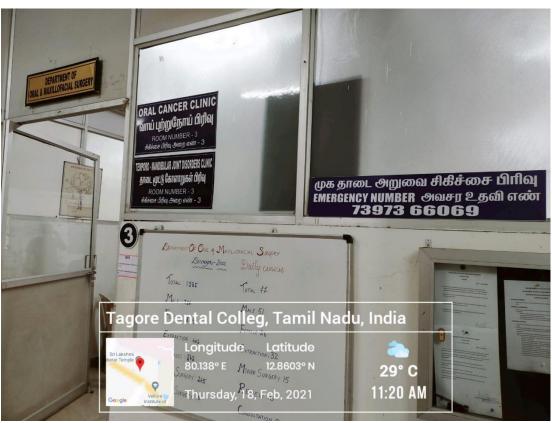

## **EMERGENCY CONTACT NUMBER DISPLAYED IN COLLEGE**

## **EMERGENCY CONTACT NUMBER FOR REGIONAL PEOPLE**

Tagore dental college and hospital offers the facility of emergency contact number which helps regional people to get immediate help in case of any emergency. Tagore dental college and hospital provides emergency ambulance number which can be contacted at any time. This emergency numbers are utilized by rural people to obtain medical facilities. Tagore dental college and hospital provide anti tobacco counselling which can be contacted through anti tobacco counselling contact number. This helps the tobacco users to get rid of the habit.